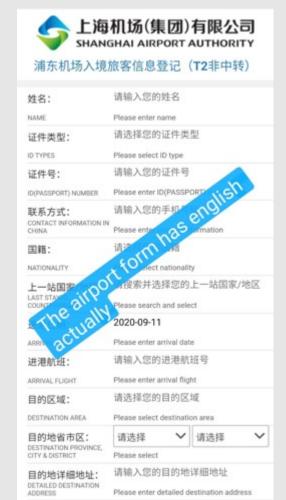

## Airport Authority Form

Information you will need, advise to have these details all in one place on a note somewhere on your phone or a piece of paper

- Name
- ID Type (Passport)
- ID/Passport number
- Contact phone number in China
- Nationality
- Last country you stayed in
- Arrival Date
- Arrival Flight Number
- Destination Area: Jingan/Xuhui/Pudong/Minhang etc
- Destination Province City and District: 上海市 (Shanghai) 静安区 (Jingan)/徐汇区(Xuhui)
- Detailed Destination Address: Apartment address in Chinese if possible
- Countries visited/stopped over in the past 14 days

#### 浦东机场入境旅客信息登记(**T2**非中转)

| 姓名:                                                 | 请输入您的姓名                                      |
|-----------------------------------------------------|----------------------------------------------|
| NAME                                                | Please enter name                            |
| 证件类型:                                               | 请选择您的证件类型                                    |
| ID TYPES                                            | Please select ID type                        |
| 证件号:                                                | 请输入您的证件号                                     |
| ID(PASSPORT) NUMBER                                 | Please enter ID(PASSPORT                     |
| 联系方式:                                               | Please enter ID(PASSPORT) 请输入您的手机。           |
| CONTACT INFORMATION IN<br>CHINA                     | Please enter 25 armation                     |
| 国籍:                                                 | 请选                                           |
| NATIONALITY                                         | elect nationality                            |
| 上一站国家<br>LAST STAV<br>COUNT OF AIR PO               | ,搜索并选择您的上一站国家/地区<br>Please search and select |
| the all                                             | 2020-09-11                                   |
| ARRIV OC                                            | Please enter arrival date                    |
| 进港航班:                                               | 请输入您的进港航班号                                   |
| ARRIVAL FLIGHT                                      | Please enter arrival flight                  |
| 目的区域:                                               | 请选择您的目的区域                                    |
| DESTINATION AREA                                    | Please select destination area               |
| 目的地省市区:<br>DESTINATION PROVINCE,<br>CITY & DISTRICT | 请选择 🗸 请选择 🗸                                  |
|                                                     | Please select                                |
| 目的地详细地址:                                            | 请输入您的目的地详细地址                                 |