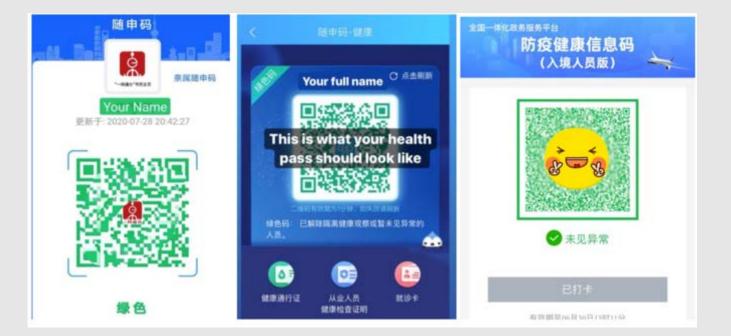

#### Health Codes

- A Green Health Code is required when visiting specific places within China such as: airports, train stations, hotels (restaurants inside hotels), spas, gyms, museums, hospitals, and schools.
- You can find this in Alipay, Wecaht, or Heath Cloud App
- A Chinese phone number and your passport details is required to obtain this code
- If you cannot obtain this code, you may use your quarantine release form signed by your doctor

\*A separate guide named "Health Code Guide (In China) 20200917" has detailed steps on how to obtain these codes.