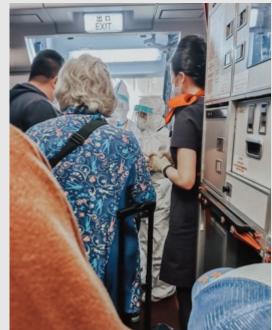

### Fight Experience 21.09.2020

- Full plane, no spacing
- Bring extra masks/face shield/goggles if you can get your hands on one. Suggest to wear your hair in a bun and cover it as well.
- Upon landing, health staff will come onto the plane to scan your China Customs health declaration QR code
- Will also be given a health form to sign (bring a pen)
- Sign the yellow customs arrival slip (as per usual arrival process)
  - Provide a clear Chinese address and phone number, if not, use your company contact
- Getting off the plane takes 45min, called in groups