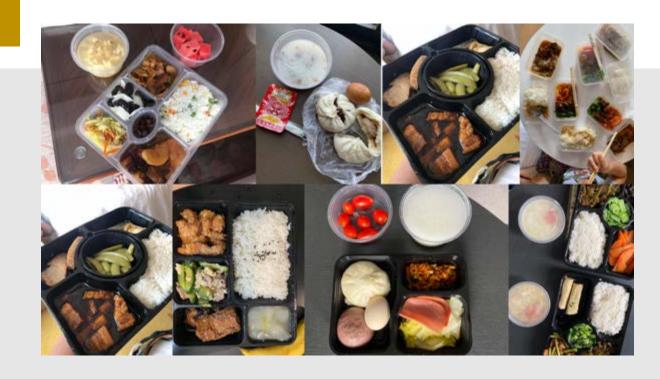

## Example Quarantine Food

- You may request for Vegetarian food
- Please notify the check-in staff and/or your doctor if you have dietary restrictions.

### Consider to pack

- Ramen
- Instant cup noodles/soups
- Dehydrated meals (camping stores)
- Cereal
- Instant pastas
- Multigrain bars
- Jerky
- Tea/Coffee + Your own Mug
- Nuts and dried fruit
- Bread/rice cakes/crackers
- Spices/herbs/sauces/salt/pepper