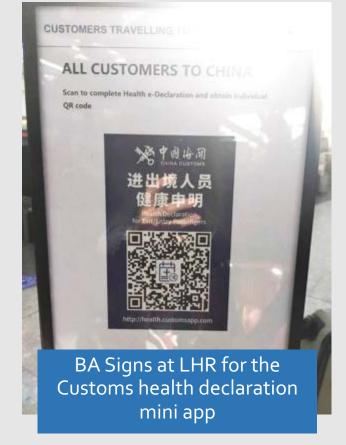

### China Customs Health Declaration

- One-time form
- Screen shot the end screen
- Valid only for 24hrs
   (if flight is > 24hr, redo during transit/layover)
- End screen checked at check-in and disembark at PVG airport

Link to the mini app