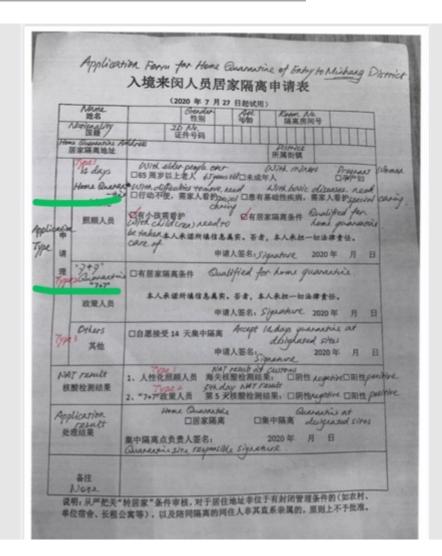

### **SH Resident**

At the Shanghai District desk: ask for 2+12 or 7+7 home quarantine application form.

(\*Only those who are pregnant, traveling with elderly, young children, or have underlying health conditions can apply for 2+12 days home quarantine)

### Information you will need to physically write down:

- Name
- Passport number
- Flight Number
- Contact phone number in China
- Nationality
- Home Quarantine Address
- Signature

Staff will escort you to arranged bus for the assigned hotel in your district (non-shanghai
residents will get a random hotel assigned, based on availability), they will collect your
passport and call your names to board the bus. Passports returned once you get to the
hotel for check in.