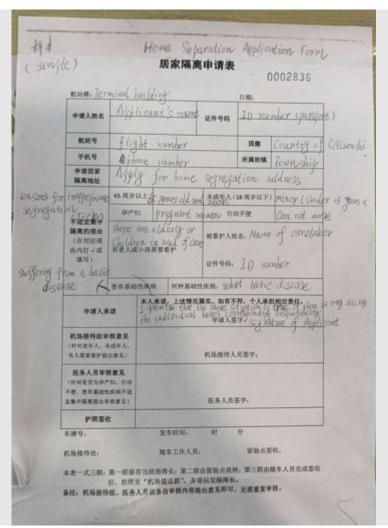

# Sample Home—Q Application

You can only find these forms physically at the airport district desks. If not, insist on it when you check-in at the hotel.

Would advise to have information required on a piece of paper (in Chinese if possible). Staff are usually happy to help you fill it in if you don't write Chinese.

### Information you will need to physically write down:

- Name
- Passport number
- Flight Number
- Contact phone number in China
- Nationality
- Home Quarantine Address
- Signature

Staff will escort you to arranged bus for the assigned hotel in your district (non-shanghai
residents will get a random hotel assigned, based on availability), they will collect your
passport and call your names to board the bus. Passports returned once you get to the
hotel for check in.