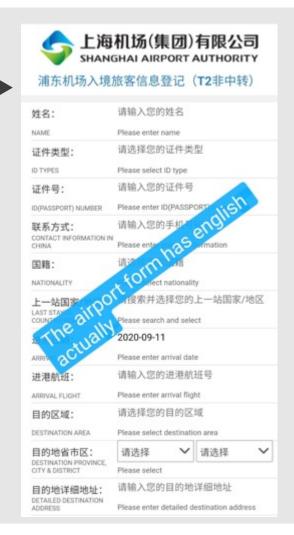

## Airport Authority Form

Information you will need, advise to have these details all in one place on a note somewhere on your phone or a piece of paper

- Name
- ID Type (Passport)
- ID/Passport number
- Contact phone number in China
- Nationality
- Last country you stayed in
- Arrival Date
- Arrival Flight Number
- Destination Area: Jingan/Xuhui/Pudong/Minhang etc
- Destination Province City and District: 上海市 (Shanghai) 静安区 (Jingan)/徐汇区(Xuhui)
- Detailed Destination Address: Apartment address in Chinese if possible
- Countries visited/stopped over in the past 14 days

#### 浦东机场入境旅客信息登记(**T2**非中转)

| 姓名:                                                 | 请输入您的姓名                                      |
|-----------------------------------------------------|----------------------------------------------|
| NAME                                                | Please enter name                            |
| 证件类型:                                               | 请选择您的证件类型                                    |
| ID TYPES                                            | Please select ID type                        |
| 证件号:                                                | 请输入您的证件号                                     |
| ID(PASSPORT) NUMBER                                 | Please enter ID(PASSPORT                     |
| 联系方式:                                               | Please enter ID(PASSPORT) 请输入您的手机。           |
| CONTACT INFORMATION IN<br>CHINA                     | Please enter 25 armation                     |
| 国籍:                                                 | 请选                                           |
| NATIONALITY                                         | elect nationality                            |
| 上一站国家<br>LAST STAV<br>COUNT OF AIR PO               | ,搜索并选择您的上一站国家/地区<br>Please search and select |
| the all                                             | 2020-09-11                                   |
| ARRIV OC                                            | Please enter arrival date                    |
| 进港航班:                                               | 请输入您的进港航班号                                   |
| ARRIVAL FLIGHT                                      | Please enter arrival flight                  |
| 目的区域:                                               | 请选择您的目的区域                                    |
| DESTINATION AREA                                    | Please select destination area               |
| 目的地省市区:<br>DESTINATION PROVINCE,<br>CITY & DISTRICT | 请选择 🗸 请选择 🗸                                  |
|                                                     | Please select                                |
| 目的地详细地址:                                            | 请输入您的目的地详细地址                                 |