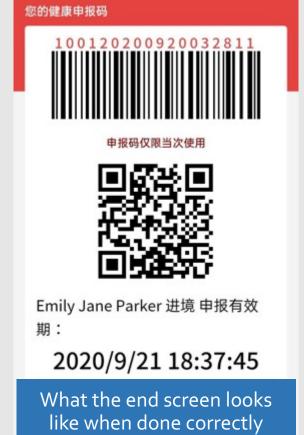

### China Customs Health Declaration

- One-time form
- Screen shot the end screen
- Valid only for 24hrs
   (if flight is > 24hr, redo during transit/layover)
- End screen checked at check-in and disembark at PVG airport