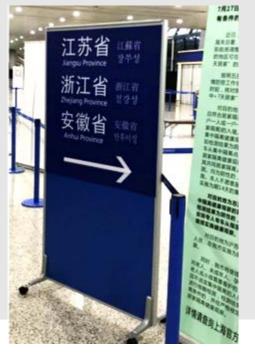

### Non-SH Resident

- If you are not a Shanghai Resident, follow the signs for "Other provinces and cities"
- Jiangsu, Zhejiang, Anhui will have a separate line as they have the 3+11 day quarantine agreement with the Shanghai government. (Day 4-14 will be in home residence city if you are a resident of these 3 provinces)