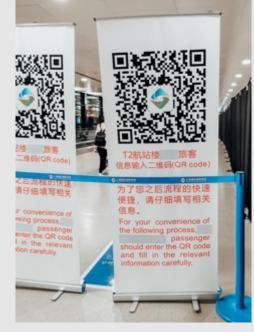

### **SH Resident**

- Immigration
- Luggage claim

This is where you can do currency exchange and buy a Chinese mobile sim if needed

- Follow the signs for Shanghai Resident or Shanghai Area
- Scan QR code to fill in an "Shanghai Airport Authority form"

Screenshot the end screen, it will be checked at the district desk and before leaving the airport

Scan these codes to fill out Airport Authority Form (Wifi/Mobile connection required)